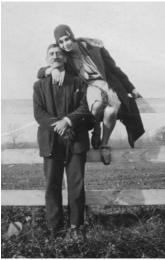

Scanning old negatives and images is a great way to share old memories with family members. Our suggested way of naming files is:

Year-Month-Day Person Event Neg#

For example:

1929-11-13 Lewis Johnson & Marguerette Gerhardt on Fence NegC45 This format allows easy sorting by year and searching by name.

Above image is scanned from a print NOT a negative.

200 Fentress Blvd., Suite D Daytona Beach, FL 32114 Phone 386-253-5041 Fax 386-253-5031 www.AerialPhotoLab.com

Debra: DEJ@AerialPhotoLab.com Kevin: MKJ@AerialPhotoLab.com